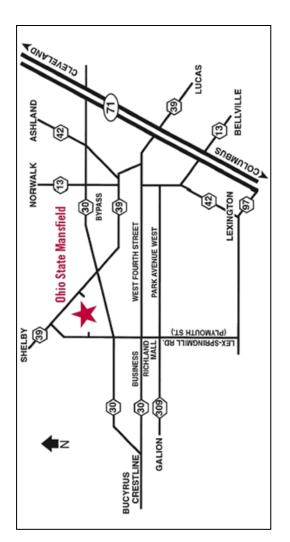

# Friday, October 12, 2018 9 am - 3 pm

Ohio State Mansfield

100 Ovalwood Hall

1760 University Drive

Mansfield, OH 44906

**Class Fee: \$35** Class includes indoor and outdoor sessions - dress appropriately. Lunch and materials are included in the class fee.

Ohio State Mansfield

100 Ovalwood Hall

1760 University Drive

Mansfield, OH 44906