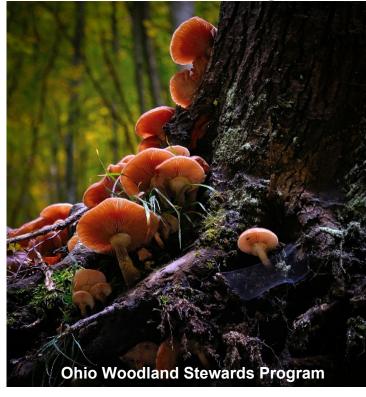

## **Fascinating Woodland Fungi**

Fungi of many types can be found in every woodlot throughout Ohio. They get overlooked, ignored and/or avoided by visitors to the woods because people don't know what they are, have limited knowledge, or have been misinformed as to their importance or dangers. Fungi are quite intriguing once one gets to know them, their life histories, their ecological importance and their diversity. Come join us for a day in the woods of learning what these fascinating organisms are and the beauty they possess.