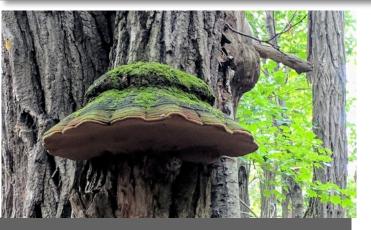

## **Fascinating Woodland Fungi**

Fungi of many types can be found in every woodlot throughout Ohio. They get overlooked, ignored and/or avoided by visitors to the woods because people don't know what they are, have limited knowledge, or have been misinformed as to their importance or dangers. Fungi are quite intriguing once one gets to know them, their life histories, their ecological importance and their diversity. Come join us for a day in the woods of learning what these fascinating organisms are and the beauty they possess.